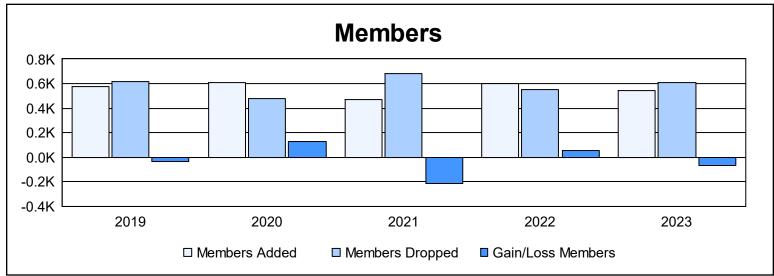

District 321 E As of June 2023 Cumulative

| Year      | New<br>Clubs | Dropped<br>Clubs | Gain/<br>Loss<br>Clubs | New<br>Members | Charter<br>Members | Reinstate<br>Members | Transfer<br>Members | Total<br>Member<br>Added | Total<br>Members<br>Dropped | Gain/<br>Loss<br>Members |
|-----------|--------------|------------------|------------------------|----------------|--------------------|----------------------|---------------------|--------------------------|-----------------------------|--------------------------|
| 2018-2019 | 12           | 4                | 8                      | 241            | 302                | 29                   | 5                   | 577                      | 614                         | -37                      |
| 2019-2020 | 12           | 1                | 11                     | 294            | 272                | 32                   | 7                   | 605                      | 478                         | 127                      |
| 2020-2021 | 8            | 6                | 2                      | 260            | 171                | 30                   | 10                  | 471                      | 684                         | -213                     |
| 2021-2022 | 7            | 13               | -6                     | 388            | 173                | 24                   | 19                  | 604                      | 548                         | 56                       |
| 2022-2023 | 3            | 9                | -6                     | 378            | 106                | 51                   | 5                   | 540                      | 611                         | -71                      |
| Average   | 8            | 7                | 2                      | 312            | 205                | 33                   | 9                   | 559                      | 587                         | -28                      |